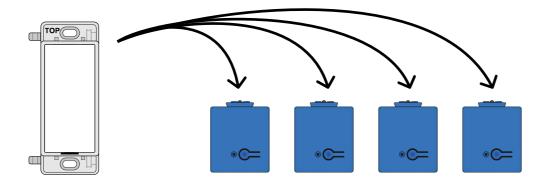

# Pairing:

Levven controllers can be paired with up to 10 switches.

One switch may be paired with as many controllers as are within wireless range.