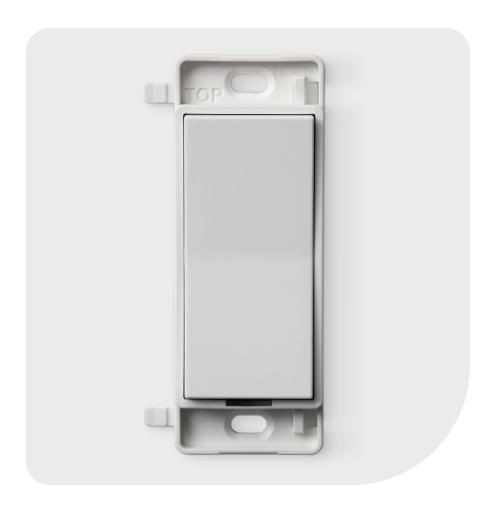

#### Installation

Levven Quick-Mount wireless switches can be mounted onto any surface: brick, tile, drywall, concrete. Snap up to four CSQW switches together and finish with a screwless snap-on Designer Series cover plate. Additionally, the switch can be kept portable.

### Physical dimensions:

Length 3.5" (89mm)

Width 1.3" (33mm)

Depth 0.5" (12mm)