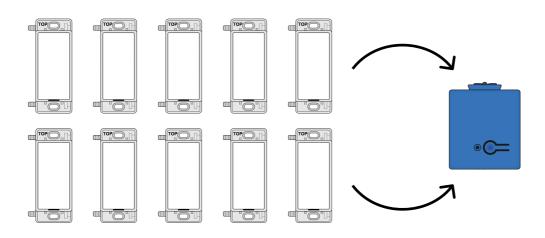

# Pairing:

Levven controllers can be paired with up to 10 switches.

One switch may be paired with as many controllers as are within wireless range.