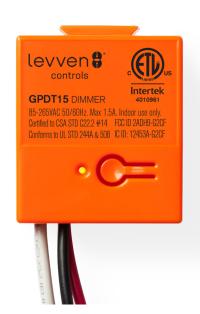

# GPDT15 Wireless Dimming Controller Technical Specification Sheet

## Specifications:

Input Paired switches Wireless range

Radio frequency

Encryption Color

Operating temp

**Enclosure** rating

Longevity

85-265VAC, 0.1~1.5A, 50/60Hz Up to 10 switches 75 m / 250 feet 900 MHz band

128-bit Orange -40°C to 50°C

Indoor use only

65+ years at 15 operations per day

## Physical dimensions:

Length 1.8" (46mm) Width 1.5" (38mm) 1.1" (29mm) Depth

#### Certifications for GPDT15 Dimmer:

Certified to CSA Std. C22.2 #14 Conforms to UL 244A & 508 FCC ID: 2ADH9-G2CF IC ID: 12453A-G2CF C/US ETL Listed 4010961