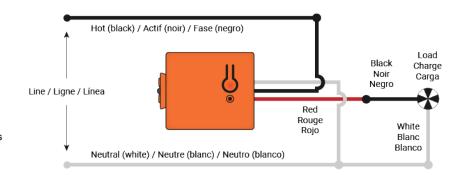

## Wiring:

Proudly manufactured in

Telephone: +1 (844)-553-8836 Website: www.levven.com

### Installation:

Connect power and the load to the controller. Mount the controller in a junction box or switch box. Pair a Levven Controls switch to the controller to dim or turn the load on and off.